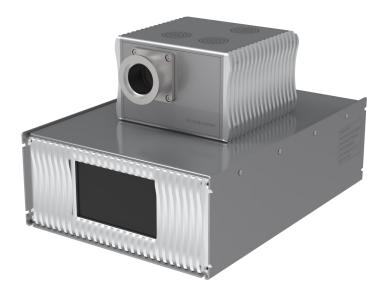

## **RPS50EM** REMOTE PLASMA SOURCE

The RPS50EM is a remote plasma cleaning source, which can be integrated into the SEM or FIB chambers. It efficiently cleans the chamber and sample hydrocarbons through the plasma generated by ionized gas, which can not only alleviate carbon contamination during the imaging process, but also improve the imaging resolution and contrast, and shorten chamber evacuation time. RF-ICP technology makes the plasma softer, which can greatly reduce the thermal damage and plasma bombardment damage during the cleaning process.

Touchscreen automatic control, plug and play.

**Gentle Plasma** 

Low Thermal and Plasma Damage

> EM Chamber Gentle Cleaning

SuPro Instruments LTD

Nanshan, Shenzhen, China www.suproinst.com Tel: 86-755-26642901 Fax: 86-755-26419205 Email: sales@suproinst.com