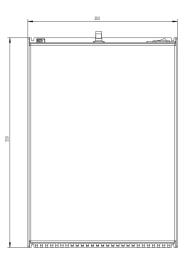

| Technical Specifications | Parameters                                                                                                                                                              |
|--------------------------|-------------------------------------------------------------------------------------------------------------------------------------------------------------------------|
| Working Pressure         | 0.5-40Pa                                                                                                                                                                |
| RF Power Supply          | 13.56 MHz RF power supply, RF power adjustable from 10 to 50 W                                                                                                          |
| Gas Module               | Standard MFC 100sccm flow meter (N <sub>2</sub> ) / 1 unit                                                                                                              |
| Operation Mode           | Touchscreen Control with the Control System Providing Interlock<br>Protection Functions. It Provides Serial Control Commands for Further<br>Development and Programming |
| Dimension                | 250mm*350mm*110 mm (Controller)<br>178.5mm*138.5mm*99.5mm (RF Ion Source)                                                                                               |
| Weight                   | ~9kg                                                                                                                                                                    |
| Connection Method        | KF40 Flange Interface                                                                                                                                                   |
| Gas Inlet                | Ø6mm Gas Pipe                                                                                                                                                           |
| Power Supply             | 100-220V AC, 50/60Hz Grounding Triangle Plug                                                                                                                            |
| Power Consumption        | <200 W                                                                                                                                                                  |
| Warranty                 | One Year                                                                                                                                                                |
| Remark                   | The technical specifications and parameters listed above will be updated without prior notice. If you have any questions, please contact us                             |

## Controller dimension

Ion Source dimension

Shenzhen SuPro Instruments Co., LtdAddress: B2009, Ruifeng Entrepreneurship Center, Nanshan District, Shenzhen, Guangdong, ChinaTelephone: + 86-755-26642901Fax: + 86-755-26419205E-mail: sales@suproinst.comHttp://www.suproinst.com