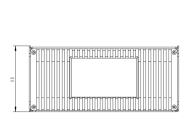

| Technical Specifications | Parameters                                                                                                                                                              |
|--------------------------|-------------------------------------------------------------------------------------------------------------------------------------------------------------------------|
| Working Pressure         | 0.5-40Pa                                                                                                                                                                |
| RF Power Supply          | 13.56 MHz RF power supply, RF power adjustable from 10 to 50 W                                                                                                          |
| Gas Module               | Standard MFC 100sccm flow meter (N <sub>2</sub> ) / 1 unit                                                                                                              |
| Operation Mode           | Touchscreen Control with the Control System Providing Interlock<br>Protection Functions. It Provides Serial Control Commands for Further<br>Development and Programming |
| Dimension                | 250mm*350mm*110 mm (Controller)<br>178.5mm*138.5mm*99.5mm (RF Ion Source)                                                                                               |
| Weight                   | ~9kg                                                                                                                                                                    |
| Connection Method        | KF40 Flange Interface                                                                                                                                                   |
| Gas Inlet                | Ø6mm Gas Pipe                                                                                                                                                           |
| Power Supply             | 100-220V AC, 50/60Hz Grounding Triangle Plug                                                                                                                            |
| Power Consumption        | <200 W                                                                                                                                                                  |
| Warranty                 | One Year                                                                                                                                                                |
| Remark                   | The technical specifications and parameters listed above will be updated without prior notice. If you have any questions, please contact us                             |

## Controller dimension

Ion Source dimension

Shenzhen SuPro Instruments Co., LtdAddress: B2009, Ruifeng Entrepreneurship Center, Nanshan District, Shenzhen, Guangdong, ChinaTelephone: + 86-755-26642901Fax: + 86-755-26419205E-mail: sales@suproinst.comHttp://www.suproinst.com