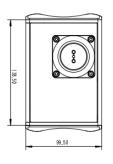

| Technical Specifications | Parameters                                                                                                                                                              |
|--------------------------|-------------------------------------------------------------------------------------------------------------------------------------------------------------------------|
| Working Pressure         | 0.5-40Pa                                                                                                                                                                |
| RF Power Supply          | 13.56 MHz RF power supply, RF power adjustable from 10 to 50 W                                                                                                          |
| Gas Module               | Standard MFC 100sccm flow meter (N <sub>2</sub> ) / 1 unit                                                                                                              |
| Operation Mode           | Touchscreen Control with the Control System Providing Interlock<br>Protection Functions. It Provides Serial Control Commands for Further<br>Development and Programming |
| Dimension                | 250mm*350mm*110 mm (Controller)<br>178.5mm*138.5mm*99.5mm (RF Ion Source)                                                                                               |
| Weight                   | ~9kg                                                                                                                                                                    |
| Connection Method        | KF40 Flange Interface                                                                                                                                                   |
| Gas Inlet                | Ø6mm Gas Pipe                                                                                                                                                           |
| Power Supply             | 100-220V AC, 50/60Hz Grounding Triangle Plug                                                                                                                            |
| Power Consumption        | <200 W                                                                                                                                                                  |
| Warranty                 | One Year                                                                                                                                                                |
| Remark                   | The technical specifications and parameters listed above will be updated without prior notice. If you have any questions, please contact us                             |

## Controller dimension

Ion Source dimension

Shenzhen SuPro Instruments Co., LtdAddress: B2009, Ruifeng Entrepreneurship Center, Nanshan District, Shenzhen, Guangdong, ChinaTelephone: + 86-755-26642901Fax: + 86-755-26419205E-mail: sales@suproinst.comHttp://www.suproinst.com