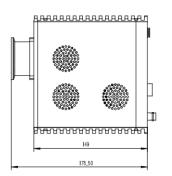

| Technical Specifications | Parameters                                                                                                                                                              |
|--------------------------|-------------------------------------------------------------------------------------------------------------------------------------------------------------------------|
| Working Pressure         | 0.5-40Pa                                                                                                                                                                |
| RF Power Supply          | 13.56 MHz RF power supply, RF power adjustable from 10 to 50 W                                                                                                          |
| Gas Module               | Standard MFC 100sccm flow meter (N <sub>2</sub> ) / 1 unit                                                                                                              |
| Operation Mode           | Touchscreen Control with the Control System Providing Interlock<br>Protection Functions. It Provides Serial Control Commands for Further<br>Development and Programming |
| Dimension                | 250mm*350mm*110 mm (Controller)<br>178.5mm*138.5mm*99.5mm (RF Ion Source)                                                                                               |
| Weight                   | ~9kg                                                                                                                                                                    |
| Connection Method        | KF40 Flange Interface                                                                                                                                                   |
| Gas Inlet                | Ø6mm Gas Pipe                                                                                                                                                           |
| Power Supply             | 100-220V AC, 50/60Hz Grounding Triangle Plug                                                                                                                            |
| Power Consumption        | <200 W                                                                                                                                                                  |
| Warranty                 | One Year                                                                                                                                                                |
| Remark                   | The technical specifications and parameters listed above will be updated without prior notice. If you have any questions, please contact us                             |

## Controller dimension

Ion Source dimension

Shenzhen SuPro Instruments Co., LtdAddress: B2009, Ruifeng Entrepreneurship Center, Nanshan District, Shenzhen, Guangdong, ChinaTelephone: + 86-755-26642901Fax: + 86-755-26419205E-mail: sales@suproinst.comHttp://www.suproinst.com